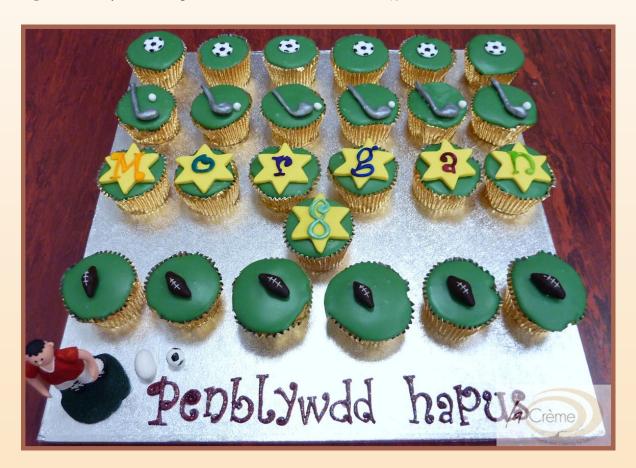

Cup cakes with figures—for example Animal figure cup cakes are £5.00 each

Popular for Birthdays and christening we have cup cake boards like the sporty cup cakes for Morgans Birthday. These cup cakes are fondant iced and cost £2.50 each, mounted on a silver board.