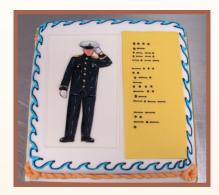

Example of Cakes with additional decoration

Doctors Cake £65 Serves 50, Doctors Uniform £100 Serves 100, Handbag Shape£70 Serves 30, Gardening Cake £40 Serves 32,

Everton Shirt £100 Serves 100,

High School Musical £65 Serves 50, Morse Code £65 Serves 50, Handbag & Shoe £,56 Serves 22, Grandma Cake £48 Serves 32