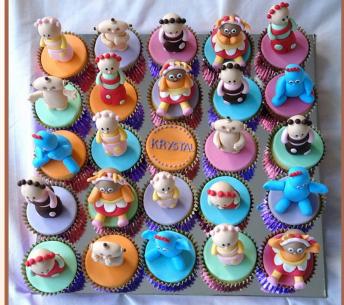

Cup cakes with figures—for example Animal figure cup cakes are £5.00 each

Popular for Birthdays and christening we have cup cake boards like the sporty cup cakes for Morgans Birthday. These cup cakes are fondant iced and cost £2.50 each, mounted on a silver board.

La Crème Patisserie & Catering Co.Ltd Unit 6, Mardon Park, Baglan Energy Park, Port Talbot SA12 7AX Tel: 01639 813166 Email: Sian@lacremepatisserie.co.uk

Other examples of story board cup cakes. Cakes priced at £2.50 + £5.00 per figure Pictures sourced through Flickr.