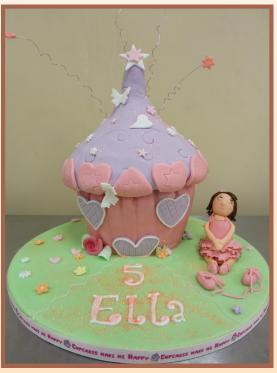

Large Cup Cake £48 Serves 50 with large gorilla & Duck Extra £12 = £60

Large Cup Cake £48 Serves 50 with 7 chickens (£2 each) £14 = £62

Fairy Castle with two fairies £68 Serves 50, Ballerina Cup Cake £60 Serves 50