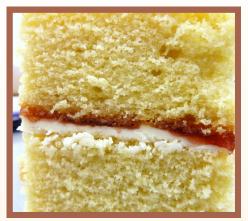

#### Description:

Vanilla Madeira cake filled with jam and butter cream or lemon curd and butter cream.

White Fondant Icing , simple decoration and Happy Birthday Message

Supplied on a cake drum, boxed

| Round | Number of Servings |      |
|-------|--------------------|------|
| Size  | 1"x2"x4" Fingers   | Cost |
| 6"    | 12                 | £30  |
| 8"    | 22                 | £40  |
| 10"   | 35                 | £55  |
| 12"   | 50                 | £70  |