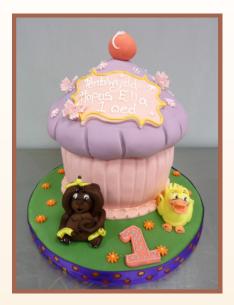

Large Cup Cake £48 Serves 50 with large gorilla & Duck Extra £12 = £60

Large Cup Cake £48 Serves 50 with 7 chickens (£2 each) £14 = £62

Fairy Castle with two fairies £68 Serves 50, Ballerina Cup Cake £60 Serves 50