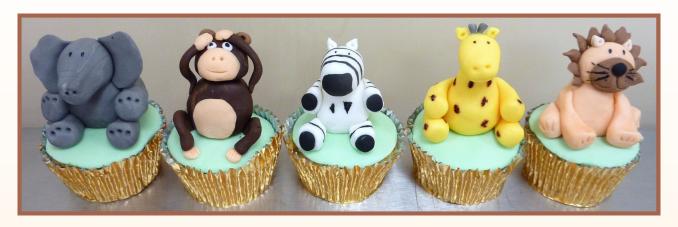

Cup cakes with figures—for example Animal figure cup cakes are £5.00 each

Popular for Birthdays and christening we have cup cake boards like the sporty cup cakes for Morgans Birthday. These cup cakes are fondant iced and cost £2.50 each, mounted on a silver board.