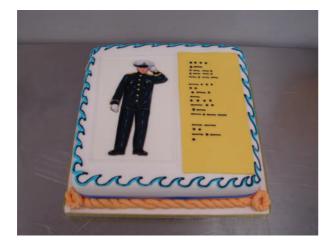

| 14-18           | 35               | £60  |
| 12"  | 20-28           | 50               | £72  |
|      |                 |                  |      |

Maderia Cake - Square with extra decoration

| Size | No. of Servings |                  | Cost |
|------|-----------------|------------------|------|
| "    | 1"x1"x4"        | Fingers 1"x2"x4" |      |
| 6"   | 36              | 18               | £24  |
| 8"   | 64              | 32               | £38  |
| 10"  | 100             | 50               | £65  |
| 12"  | 144             | 72               | £77  |
|      |                 |                  |      |

See examples on the next page



La Crème Patisserie, Unit 6, Mardon Park, Baglan Energy Park, Port Talbot Tel 01639 813166 Premium Madeira Cake with Extra decoration















Madeira Cake Number Shaped :



Single Figure - Iced one colour £26 (as per 18 cake) Double Figures - Iced one colour £48



Single Figure - Iced one colour and decorated £35 (as per 30 cake) Double Figure - Iced one colour and decorated £65



La Crème Patisserie, Unit 6, Mardon Park, Baglan Energy Park, Port Talbot Tel 01639 813166 Novelty Cakes are priced on request





















HAPPY 60" TONS

Examples

Mickey Mouse £120 Iggle Piggle & Uppsy Daisy £85 High School Musical £85 Jungle Cake £125 Racing Car £36 Fire Engine £120 Iggle Piggle Cake £65 Camper Van £95 Bertie Basset £125



Large Cup Cakes Simple Decoration £38 As below with chickens £48





Individual Cup Cakes – priced according to decoration Example below  $\pounds 2.50$  each up to 50 ( $\pounds 2.25$  over 50