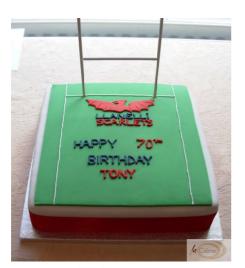

| 22               | £28  |
| 10"  | 14-18           | 35               | £50  |
| 12"  | 20-28           | 50               | £60  |
|      |                 |                  |      |

Maderia Cake - Square with basic decoration

| Size | No. of Servings |                  | Cost |
|------|-----------------|------------------|------|
| "    | 1"x1"x4"        | Fingers 1"x2"x4" |      |
| 6"   | 36              | 18               | £20  |
| 8"   | 64              | 32               | £30  |
| 10"  | 100             | 50               | £55  |
| 12"  | 144             | 72               | £65  |
|      |                 |                  |      |

These prices are for simply decorated cakes – please see examples attached.



## Examples : Madeira Cake with Simple decoration















## Premium Madeira Cakes

### Description:

Vanilla Madeira cake filled with jam and butter cream or lemon curd and butter cream.

Covered with white fondant icing

Supplied on a cake drum, boxed.

| Madeira Cake | - Round | with extra | decoration |
|--------------|---------|------------|------------|
|              |         |            |            |

| Size | No. of Servings |                  | Cost |
|------|-----------------|------------------|------|
| "    | Wedges          | Fingers 1"x2"x4" |      |
| 6"   | 8-12            | 12               | £24  |
| 8"   | 10-12           | 22               | £36  |
| 10"  | 14-18           | 35               | £60  |
| 12"  | 20-28           | 50               | £72  |
|      |                 |                  |      |

Maderia Cak