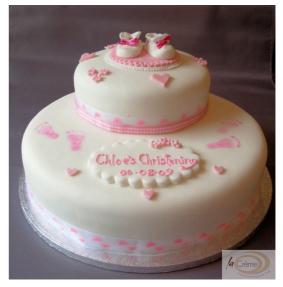

| 10"  | 14-18           | 35               | £60  |
| 12"  | 20-28           | 50               | £72  |
|      |                 |                  |      |

Maderia Cake - Square with extra decoration

| Size | No. of Servings |                  | Cost |
|------|-----------------|------------------|------|
| "    | 1"x1"x4"        | Fingers 1"x2"x4" |      |
| 6"   | 36              | 18               | £24  |
| 8"   | 64              | 32               | £38  |
| 10"  | 100             | 50               | £65  |
| 12"  | 144             | 72               | £77  |
|      |                 |                  |      |

See examples on the next page



La Crème Patisserie, Unit 6, Mardon Park, Baglan Energy Park, Port Talbot Tel 01639 813166 Premium Madeira Cake with Extra decoration















Madeira Cake Number Shaped :



Single Figure - Iced one colour £26 (as per 18 cake) Double Figures - Iced one colour £48



Single Figure - Iced one colour and decorated £35 (as per 30 cake) Double Figure - Iced one colour and decorated £65



La Crème Patisserie, Unit 6, Mardon Park, Baglan Energy Park, Port Talbot Tel 01639 813166 Novelty Cakes are priced on request





















HAPPY 60" TONS

Examples

Mickey Mouse £120 Iggle Piggle & Uppsy Daisy £85 High School Musical £85 Jungle Cake £125 Racing Car £36 Fire Engine £120 Iggle Piggle Cake £65 Camper Van £95 Bertie Basset £125



Large Cup Cakes Simple Decoration £38 As below with chickens £48





Individual Cup Cakes – priced according to decoration Example below  $\pounds 2.50$  each up to 50 ( $\pounds 2.25$  o