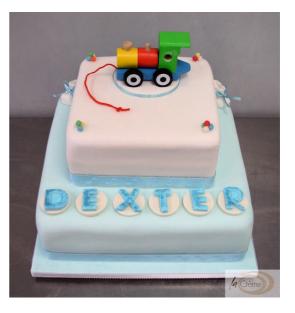

| 22               | £28  |
| 10"  | 14-18           | 35               | £50  |
| 12"  | 20-28           | 50               | £60  |
|      |                 |                  |      |

Maderia Cake - Square with basic decoration

| Size | No. of Servings |                  | Cost |
|------|-----------------|------------------|------|
| "    | 1"x1"x4"        | Fingers 1"x2"x4" |      |
| 6"   | 36              | 18               | £20  |
| 8"   | 64              | 32               | £30  |
| 10"  | 100             | 50               | £55  |
| 12"  | 144             | 72               | £65  |
|      |                 |                  |      |

These prices are for simply decorated cakes – please see examples attached.



## Examples : Madeira Cake with Simple decoration















## Premium Madeira Cakes

### Description:

Vanilla Madeira cake filled with jam and butter cream or lemon curd and butter cream.

Covered with white fondant icing

Supplied on a cake drum, boxed.

| Madeira Cake | - Round | with extra | decoration |
|--------------|---------|------------|------------|
|              |         |            |            |

| Size | No. of Servings |                  | Cost |
|------|-----------------|------------------|------|
| "    | Wedges          | Fingers 1"x2"x4" |      |
| 6"   | 8-12            | 12               | £24  |
| 8"   | 10-12           | 22               | £36  |
| 10"  | 14-18           | 35               | £60  |
| 12"  | 20-28           | 50               | £72  |
|      |                 |                  |      |

Maderia Cake -