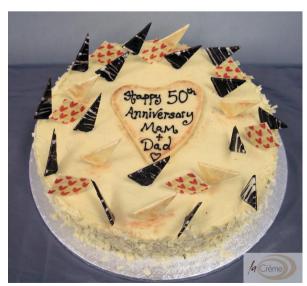

# **Premium Chocolate Cakes**

Description : Heavily decorated chocolate cake La Creme Style.

Chocolate cake filled with milk chocolate ganache. Sides coated with chocolate shavings and top filled with milk chocolate ganache. Decorated with random pieces of handmade chocolate cigarellos, flowers, shapes, assortment of white milk and plain chocolate.

Supplied on a cake board, boxed.

Please see examples for additional decoration.

White Chocolate Nameplate £4.00 (included in price of cake below)

Butterflies £2.50 each

Wired Spray Cake topper £5.00

### Examples of La Creme Premium Chocolate Cakes

La Creme Patisserie, Great Western Chambers, Angel Street, Neath SA11 1RS Tel 01639 638574 www.lacreme.typepad.co.uk

## Examples of La Creme Premium Chocolate Cakes

La Creme Patisserie, Great Western Chambers, Angel Street, Neath SA11 1RS Tel 01639 638574 www.lacreme.typepad.co.uk