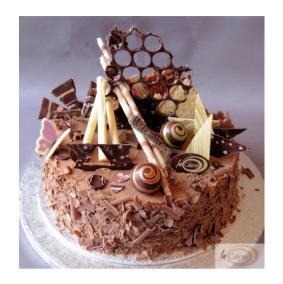

# **Premium Chocolate Cakes**

Description : Heavily decorated chocolate cake La Creme Style.

Chocolate cake filled with milk chocolate ganache. Sides coated with chocolate shavings and top filled with milk chocolate ganache. Decorated with random pieces of handmade chocolate cigarellos, flowers, shapes, assortment of white milk and plain chocolate.

Supplied on a cake board, boxed.

Please see examples for additional decoration.

White Chocolate Nameplate £4.00 (included in price of cake below)

Butterflies £2.50 each

Wired Spray Cake topper £5.00

### Examples of La Creme Premium Chocolate Cakes

La Creme Patisserie, Great Western Chambers, Angel Street, Neath SA11 1RS Tel 01639 638574 www.lacreme.typepad.co.uk

## Examples of La Creme Premium Chocolate Cakes

La Creme Patisserie, Great Western Chambers, Angel Street, Neath SA11 1RS Tel 01639 638574 www.lacreme.typepad.co.uk