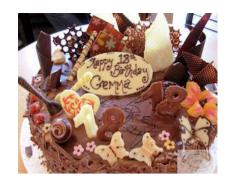

# **Premium Chocolate Cakes**

Description : Heavily decorated chocolate cake La Creme Style.

Chocolate cake filled with milk chocolate ganache. Sides coated with chocolate shavings and top filled with milk chocolate ganache. Decorated with random pieces of handmade chocolate cigarellos, flowers, shapes, assortment of white milk and plain chocolate.

Supplied on a cake board, boxed.

Please see examples for additional decoration.

White Chocolate Nameplate £4.00 (included in price of cake below)

Butterflies £2.50 each

Wired Spray Cake topper £5.00

### Examples of La Creme Premium Chocolate Cakes

La Creme Patisserie, Great Western Chambers, Angel Street, Neath SA11 1RS Tel 01639 638574 www.lacreme.typepad.co.uk

## Examples of La Creme Premium Chocolate Cakes

La Creme Patisserie, Great Western Chambers, Angel Street, Neath SA11 1RS Tel 01639 638574 www.lacreme.typepad.co.uk