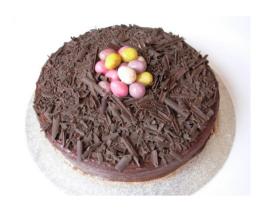

# Standard Chocolate Cake

Description : As per Counter Cake

Chocolate cake filled with milk chocolate ganache. Sides coated with chocolate shavings and top filled with milk chocolate ganache. Small decoration to portion.

Supplied on a cake board, boxed.

# **Premium Chocolate Cakes**

Description : Heavily decorated chocolate cake La Creme Style.

Chocolate cake filled with milk chocolate ganache. Sides coated with chocolate shavings and top filled with milk chocolate ganache. Decorated with random pieces of handmade chocolate cigarellos, flowers, shapes, assortment of white milk and plain chocolate.

Supplied on a cake board, boxed.

Please see examples for additional decoration.

White Chocolate Nameplate £4.00 (included in price of cake below)

Butterflies £2.50 each

Wired Spray Cake topper £5.00