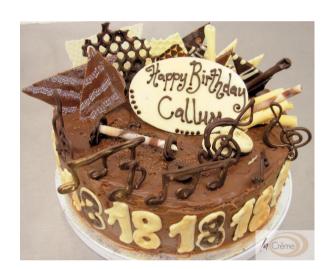

# **Premium Chocolate Cakes**

Description : Heavily decorated chocolate cake La Creme Style.

Chocolate cake filled with milk chocolate ganache. Sides coated with chocolate shavings and top filled with milk chocolate ganache. Decorated with random pieces of handmade chocolate cigarellos, flowers, shapes, assortment of white milk and plain chocolate.

Supplied on a cake board, boxed.

Please see examples for additional decoration.

White Chocolate Nameplate £4.00 (included in price of cake below)

Butterflies £2.50 each

Wired Spray Cake topper £5.00

### Examples of La Creme Premium Chocolate Cakes

La Creme Patisserie, Great Western Chambers, Angel Street, Neath SA11 1RS Tel 01639 638574 www.lacreme.typepad.co.uk

## Examples of La Creme Premium Chocolate Cakes

La Creme Patisserie, Great Western Chambers, Angel Street, Neath SA11 1RS Tel 01639 638574 www.lacreme.typepad.co.uk