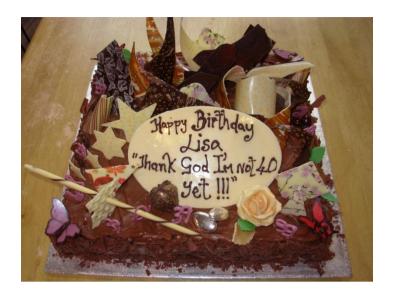

# **Premium Chocolate Cakes**

Description : Heavily decorated chocolate cake La Creme Style.

Chocolate cake filled with milk chocolate ganache. Sides coated with chocolate shavings and top filled with milk chocolate ganache. Decorated with random pieces of handmade chocolate cigarellos, flowers, shapes, assortment of white milk and plain chocolate.

Supplied on a cake board, boxed.

Please see examples for additional decoration.

White Chocolate Nameplate £4.00 (included in price of cake below)

Butterflies £2.50 each

Wired Spray Cake topper £5.00

### Examples of La Creme Premium Chocolate Cakes

La Creme Patisserie, Great Western Chambers, Angel Street, Neath SA11 1RS Tel 01639 638574 www.lacreme.typepad.co.uk

## Examples of La Creme Premium Chocolate Cakes

La Creme Patisserie, Great Western Chambers, Angel Street, Neath SA11 1RS Tel 01639 638574 www.lacreme.typepad.co.uk