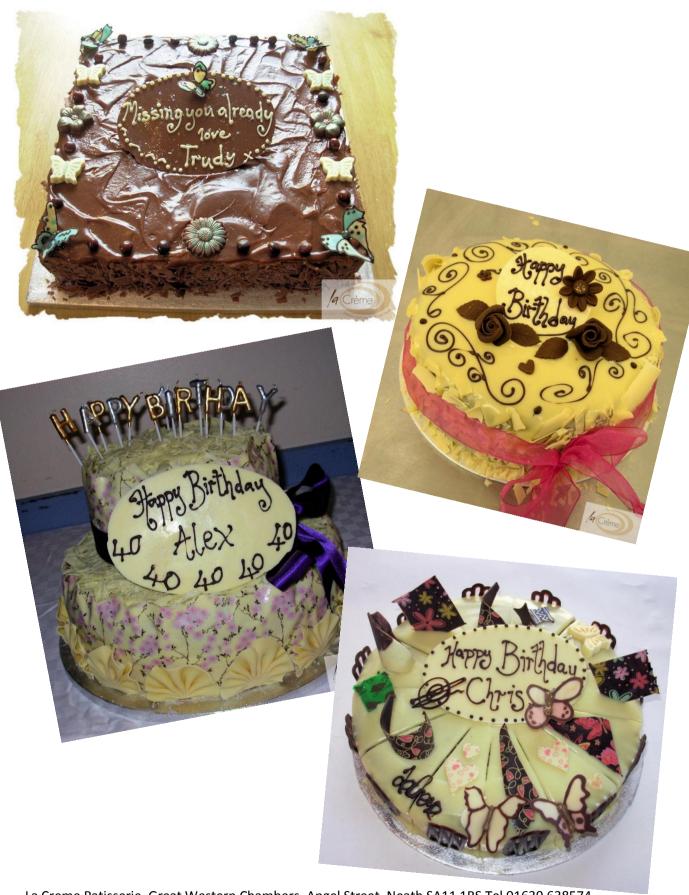

# **Premium Chocolate Cakes**

Description : Heavily decorated chocolate cake La Creme Style.

Chocolate cake filled with milk chocolate ganache. Sides coated with chocolate shavings and top filled with milk chocolate ganache. Decorated with random pieces of handmade chocolate cigarellos, flowers, shapes, assortment of white milk and plain chocolate.

Supplied on a cake board, boxed.

Please see examples for additional decoration.

White Chocolate Nameplate £4.00 (included in price of cake below)

Butterflies £2.50 each

Wired Spray Cake topper £5.00

### Examples of La Creme Premium Chocolate Cakes

La Creme Patisserie, Great Western Chambers, Angel Street, Neath SA11 1RS Tel 01639 638574 www.lacreme.typepad.co.uk

## Examples of La Creme Premium Chocolate Cakes

La Creme Patisserie, Great Western Chambers, Angel Street, Neath SA11 1RS Tel 01639 638574 www.lacreme.typepad.co.uk