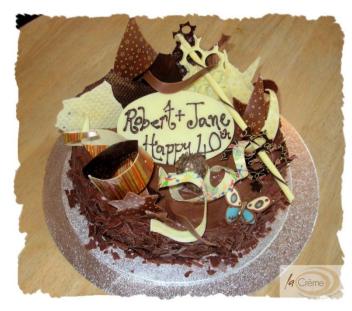

# **Premium Chocolate Cakes**

Description : Heavily decorated chocolate cake La Creme Style.

Chocolate cake filled with milk chocolate ganache. Sides coated with chocolate shavings and top filled with milk chocolate ganache. Decorated with random pieces of handmade chocolate cigarellos, flowers, shapes, assortment of white milk and plain chocolate.

Supplied on a cake board, boxed.

Please see examples for additional decoration.

White Chocolate Nameplate £4.00 (included in price of cake below)

Butterflies £2.50 each

Wired Spray Cake topper £5.00

### Examples of La Creme Premium Chocolate Cakes

La Creme Patisserie, Great Western Chambers, Angel Street, Neath SA11 1RS Tel 01639 638574 www.lacreme.typepad.co.uk

## Examples of La Creme Premium Chocolate Cakes

La Creme Patisserie, Great Western Chambers, Angel Street, Neath SA11 1RS Tel 01639 638574 www.lacreme.typepad.co.uk