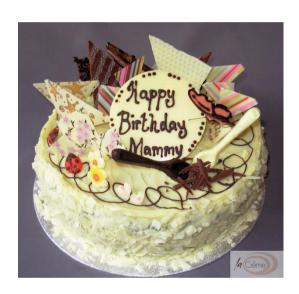

# **Premium Chocolate Cakes**

Description : Heavily decorated chocolate cake La Creme Style.

Chocolate cake filled with milk chocolate ganache. Sides coated with chocolate shavings and top filled with milk chocolate ganache. Decorated with random pieces of handmade chocolate cigarellos, flowers, shapes, assortment of white milk and plain chocolate.

Supplied on a cake board, boxed.

Please see examples for additional decoration.

White Chocolate Nameplate £4.00 (included in price of cake below)

Butterflies £2.50 each

Wired Spray Cake topper £5.00

### Examples of La Creme Premium Chocolate Cakes

La Creme Patisserie, Great Western Chambers, Angel Street, Neath SA11 1RS Tel 01639 638574 www.lacreme.typepad.co.uk

## Examples of La Creme Premium Chocolate Cakes

La Creme Patisserie, Great Western Chambers, Angel Street, Neath SA11 1RS Tel 01639 638574 www.lacreme.typepad.co.uk