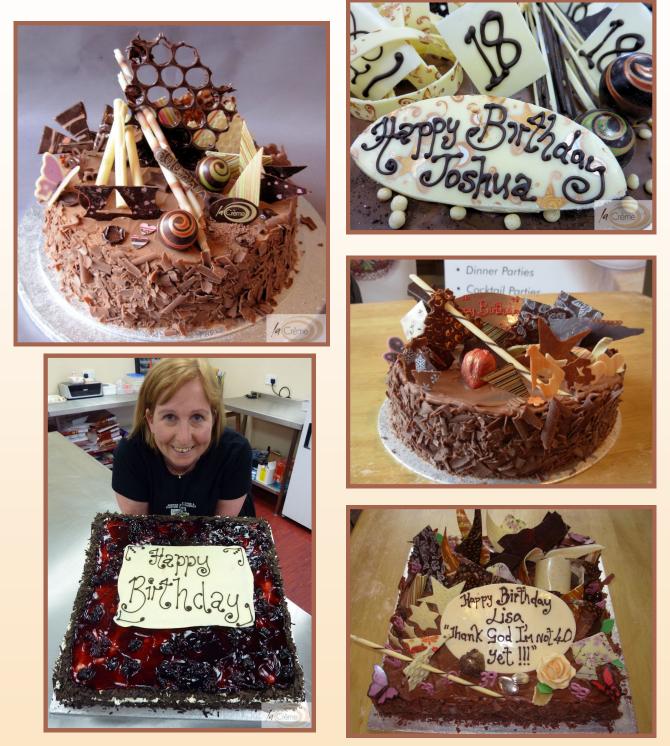

### Chocolate Cake Price List

Description:

Dense Chocolate brownie cake filled with milk chocolate ganache. Sides coated with chocolate shavings and top filled with milk chocolate ganache.

Decorated with random pieces of handmade chocolate cigarellos, flowers, shapes, assorted white, milk and plain chocolate.

Supplied on a cake board, boxed.

Prices include white chocolate name plate.

Chocolate Butterflies £2.50 each Wired Spray Cake topper £5.00

La Crème Chocolate Cakes.

La Crème Patisserie & Catering Co.Ltd Unit 6, Mardon Park, Baglan Energy Park, Port Talbot SA12 7AX Tel : 01639 813166 Email : Sian@lacremepatisserie.co.uk

Chocolate Cigerello Cakes

Cakes decorated with chocolate cigarellos to the side, are subject to an additional charge  $\pounds 10$  for 8" Cake

£15 for 10" Cake

£20 for 12" Cake.

La Crème Patisserie & Catering Co.Ltd Unit 6, Mardon Park, Baglan Energy Park, Port Talbot SA12 7AX Tel : 01639 813166 Email : Sian@lacremepatisserie.co.uk