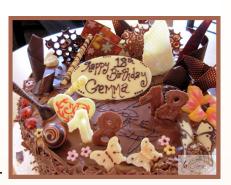

### Chocolate Cake Price List

Description:

Dense Chocolate brownie cake filled with milk chocolate ganache. Sides coated with chocolate shavings and top filled with milk chocolate ganache.

Decorated with random pieces of handmade chocolate cigarellos, flowers, shapes, assorted white, milk and plain chocolate.

Supplied on a cake board, boxed.

Prices include white chocolate name plate.

Chocolate Butterflies £2.50 each Wired Spray Cake topper £5.00