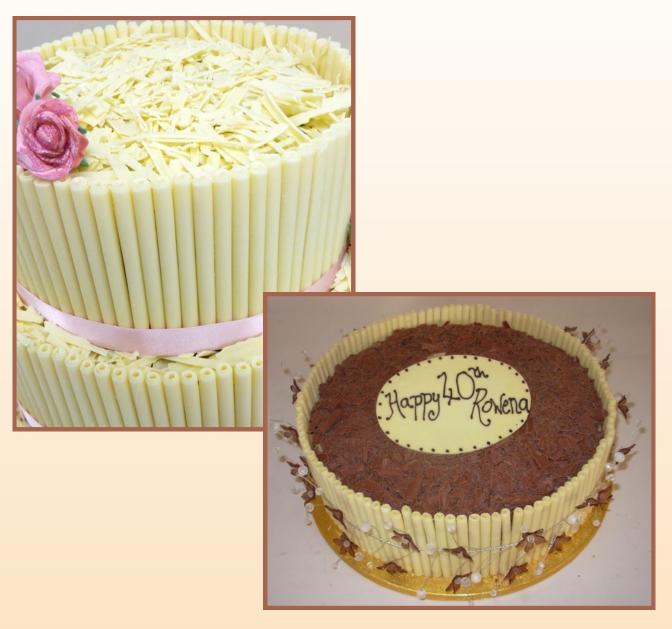

### Chocolate Cake Price List

Description:

Dense Chocolate brownie cake filled with milk chocolate ganache. Sides coated with chocolate shavings and top filled with milk chocolate ganache.

Decorated with random pieces of handmade chocolate cigarellos, flowers, shapes, assorted white, milk and plain chocolate.

Supplied on a cake board, boxed.

Prices include white chocolate name plate.

Chocolate Butterflies £2.50 each Wired Spray Cake topper £5.00