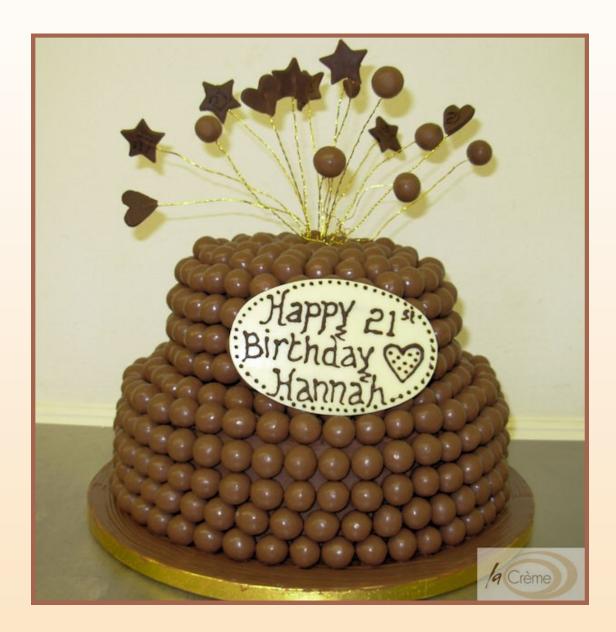

| Maltesers Cake  |                                |           |      |
|-----------------|--------------------------------|-----------|------|
| 2 Tier Cake     | 8" Round & 10" Round           | Serves 60 | £110 |
| 3 Tier Cake     | 6" Round, 8" Round & 10" Round | Serves 75 | £150 |
| We can make any | combination of cake sizes.     |           |      |