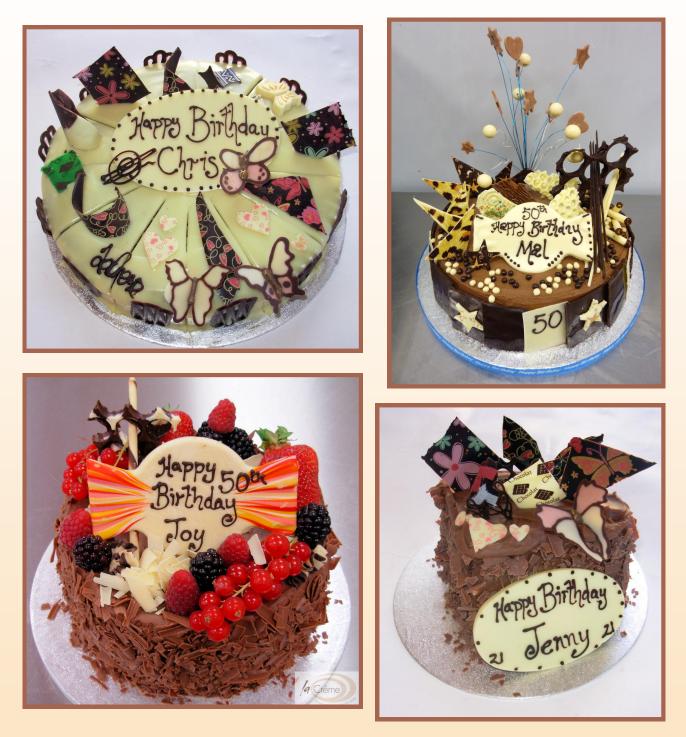

### Chocolate Cake Price List

Description:

Dense Chocolate brownie cake filled with milk chocolate ganache. Sides coated with chocolate shavings and top filled with milk chocolate ganache.

Decorated with random pieces of handmade chocolate cigarellos, flowers, shapes, assorted white, milk and plain chocolate.

Supplied on a cake board, boxed.

Prices include white chocolate name plate.

Chocolate Butterflies £2.50 each Wired Spray Cake topper £5.00